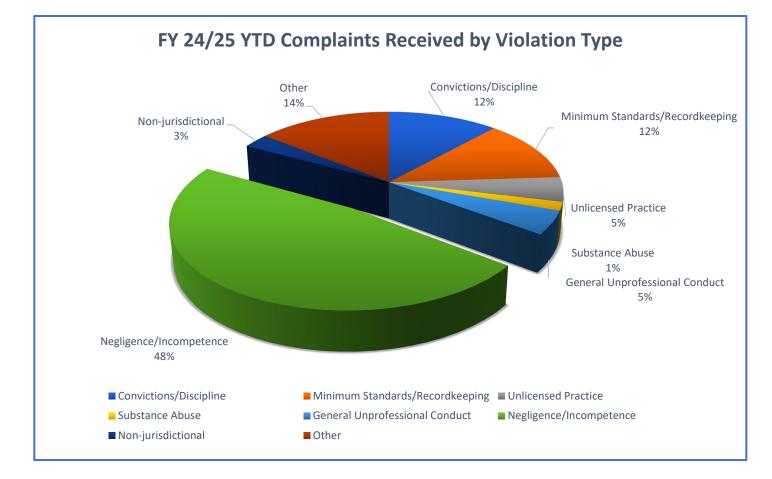

As previously reported, at the end of FY 23/24, the Board received 1,873 new complaints, which was a slight increase from the previous fiscal year (approximately 4 percent). Based upon the number of complaints received so far in FY 24/25, it appears the Board will receive just under 2,100 complaints at the end of the fiscal year.