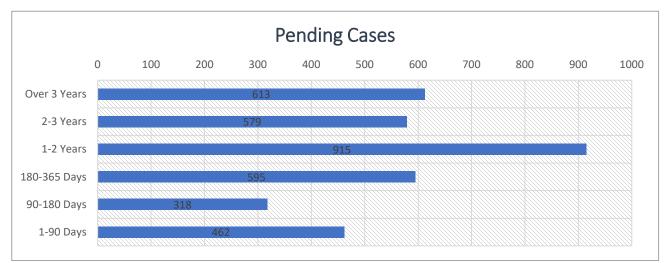

# **Investigations**

Board staff continues to focus on reducing the pending complaint backlog. At the end of February, the Board had 3,469 cases pending, which is 88 less than the end of July of 2024. Board staff is still averaging 10 case closures per month, per analyst.